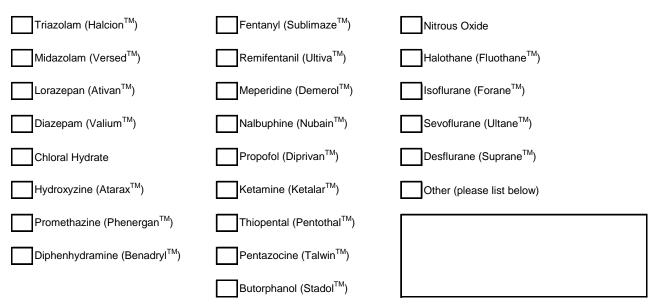

# INDICATE ALL DRUGS YOU INTEND TO ADMINISTER TO ACHIEVE THE ABOVE TYPES OF SEDATION AND/OR GENERAL ANAESTHESIA